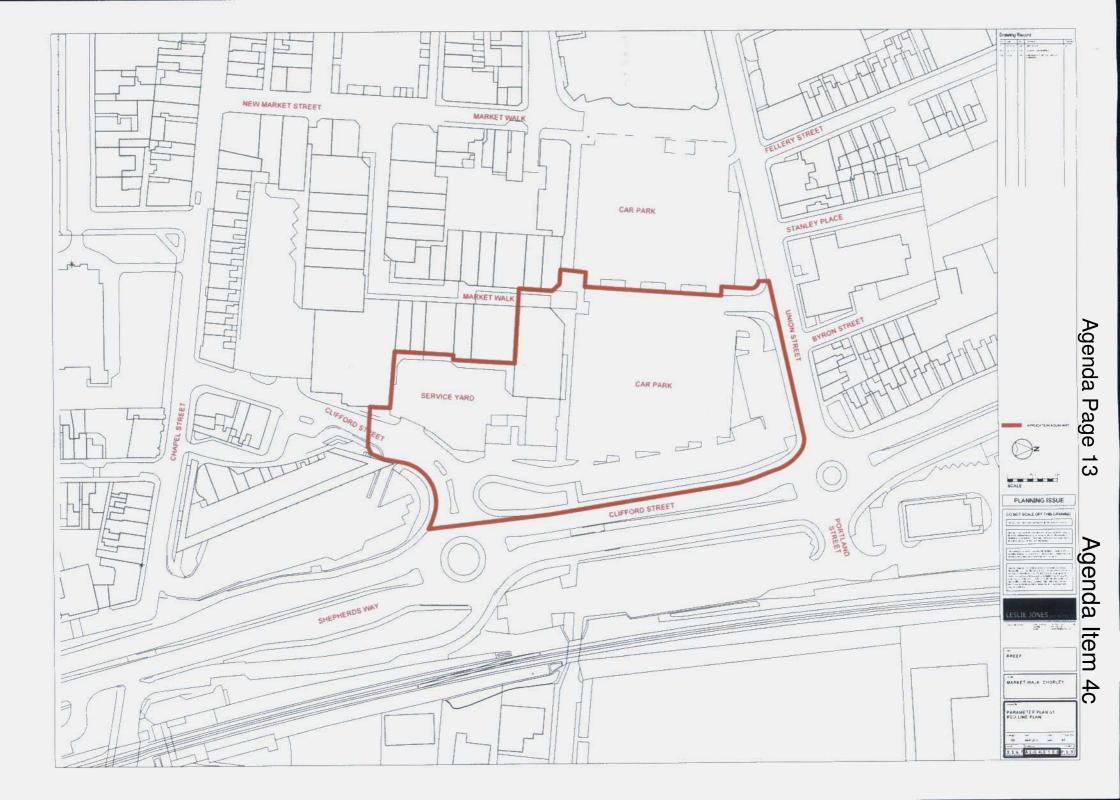

| Agenda<br>No | a Item                                                                                                                        |
|--------------|-------------------------------------------------------------------------------------------------------------------------------|
| 4 a          | ) 09/01021/FULMAJ - Bank Hall, Bank Hall Drive, Bretherton (Pages 1 - 6)                                                      |
| 4 b          | ) 09/01022/LBC - Bank Hall, Bank Hall Drive, Bretherton (Pages 7 - 12)                                                        |
| 4 c          | <u>10/00176/OUTMAJ - Flat Iron Car Park, Union Street, Chorley</u> (Pages 13 - 16)                                            |
| 4 d          | ) <u>10/00771/FUL - Land immediately East of 43-51 of Acresfield, Adlington, Lancashire</u><br>(Pages 17 - 18)                |
| 4 e          | ) <u>10/00946/REMMAJ - Vertex Training and Conference Centre Little Carr Lane,</u><br><u>Chorley, PR7 3JT</u> (Pages 19 - 22) |
| 4 f)         | <u>10/01067/FULMAJ - Unicorn Fairs South Hall, Park Hall, Park Hall Road, Charnock</u><br><u>Richard</u> (Pages 23 - 24)      |
| 4 g          | ) <u>10/01095/FUL - Sultan's Palace Indian Restaurant, Bolton Road, Anderton, Bolton</u><br>(Pages 25 - 28)                   |
| 4 h          | ) <u>10/01012/FULMAJ - Parcel J and L Buckshaw Avenue, Buckshaw Village</u> (Pages 29 - 30)                                   |