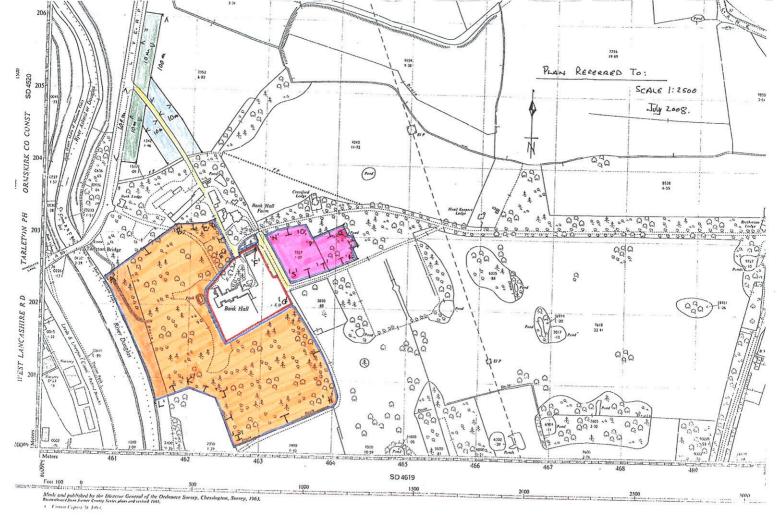

| Agenda<br>No | a Item                                                                                                                        |
|--------------|-------------------------------------------------------------------------------------------------------------------------------|
| 4 a          | ) 09/01021/FULMAJ - Bank Hall, Bank Hall Drive, Bretherton (Pages 1 - 6)                                                      |
| 4 b          | ) 09/01022/LBC - Bank Hall, Bank Hall Drive, Bretherton (Pages 7 - 12)                                                        |
| 4 c          | <u>10/00176/OUTMAJ - Flat Iron Car Park, Union Street, Chorley</u> (Pages 13 - 16)                                            |
| 4 d          | ) <u>10/00771/FUL - Land immediately East of 43-51 of Acresfield, Adlington, Lancashire</u><br>(Pages 17 - 18)                |
| 4 e          | ) <u>10/00946/REMMAJ - Vertex Training and Conference Centre Little Carr Lane,</u><br><u>Chorley, PR7 3JT</u> (Pages 19 - 22) |
| 4 f)         | <u>10/01067/FULMAJ - Unicorn Fairs South Hall, Park Hall, Park Hall Road, Charnock</u><br><u>Richard</u> (Pages 23 - 24)      |
| 4 g          | ) <u>10/01095/FUL - Sultan's Palace Indian Restaurant, Bolton Road, Anderton, Bolton</u><br>(Pages 25 - 28)                   |
| 4 h          | ) <u>10/01012/FULMAJ - Parcel J and L Buckshaw Avenue, Buckshaw Village</u> (Pages 29 - 30)                                   |