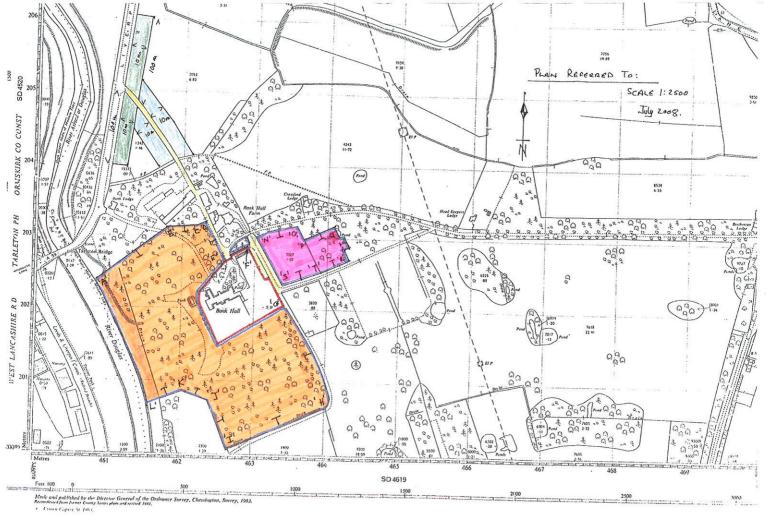

| Agenda<br>No | a Item                                                                                                                        |
|--------------|-------------------------------------------------------------------------------------------------------------------------------|
| 4 a          | ) 09/01021/FULMAJ - Bank Hall, Bank Hall Drive, Bretherton (Pages 1 - 6)                                                      |
| 4 b          | ) 09/01022/LBC - Bank Hall, Bank Hall Drive, Bretherton (Pages 7 - 12)                                                        |
| 4 c          | <u>10/00176/OUTMAJ - Flat Iron Car Park, Union Street, Chorley</u> (Pages 13 - 16)                                            |
| 4 d          | ) <u>10/00771/FUL - Land immediately East of 43-51 of Acresfield, Adlington, Lancashire</u><br>(Pages 17 - 18)                |
| 4 e          | ) <u>10/00946/REMMAJ - Vertex Training and Conference Centre Little Carr Lane,</u><br><u>Chorley, PR7 3JT</u> (Pages 19 - 22) |
| 4 f)         | <u>10/01067/FULMAJ - Unicorn Fairs South Hall, Park Hall, Park Hall Road, Charnock</u><br><u>Richard</u> (Pages 23 - 24)      |
| 4 g          | ) <u>10/01095/FUL - Sultan's Palace Indian Restaurant, Bolton Road, Anderton, Bolton</u><br>(Pages 25 - 28)                   |
| 4 h          | ) <u>10/01012/FULMAJ - Parcel J and L Buckshaw Avenue, Buckshaw Village</u> (Pages 29 - 30)                                   |