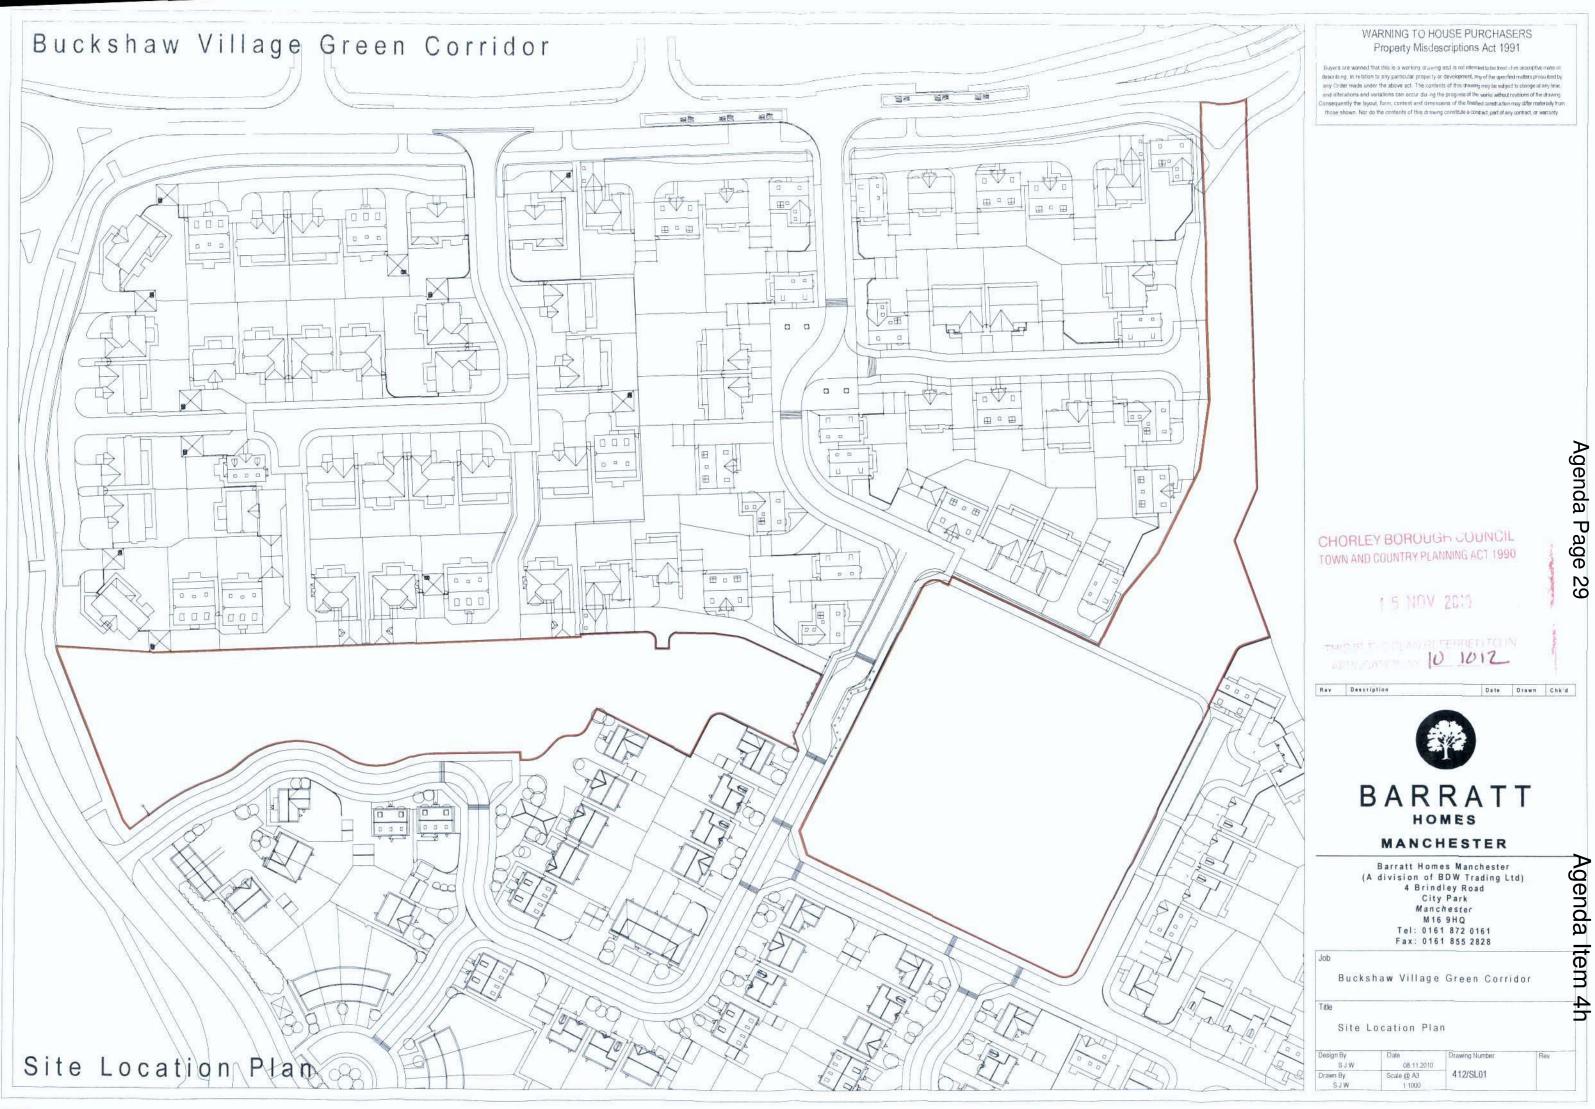

| Agenda<br>No | a Item                                                                                                                        |
|--------------|-------------------------------------------------------------------------------------------------------------------------------|
| 4 a          | ) 09/01021/FULMAJ - Bank Hall, Bank Hall Drive, Bretherton (Pages 1 - 6)                                                      |
| 4 b          | ) 09/01022/LBC - Bank Hall, Bank Hall Drive, Bretherton (Pages 7 - 12)                                                        |
| 4 c          | <u>10/00176/OUTMAJ - Flat Iron Car Park, Union Street, Chorley</u> (Pages 13 - 16)                                            |
| 4 d          | ) <u>10/00771/FUL - Land immediately East of 43-51 of Acresfield, Adlington, Lancashire</u><br>(Pages 17 - 18)                |
| 4 e          | ) <u>10/00946/REMMAJ - Vertex Training and Conference Centre Little Carr Lane,</u><br><u>Chorley, PR7 3JT</u> (Pages 19 - 22) |
| 4 f)         | <u>10/01067/FULMAJ - Unicorn Fairs South Hall, Park Hall, Park Hall Road, Charnock</u><br><u>Richard</u> (Pages 23 - 24)      |
| 4 g          | ) <u>10/01095/FUL - Sultan's Palace Indian Restaurant, Bolton Road, Anderton, Bolton</u><br>(Pages 25 - 28)                   |
| 4 h          | ) <u>10/01012/FULMAJ - Parcel J and L Buckshaw Avenue, Buckshaw Village</u> (Pages 29 - 30)                                   |