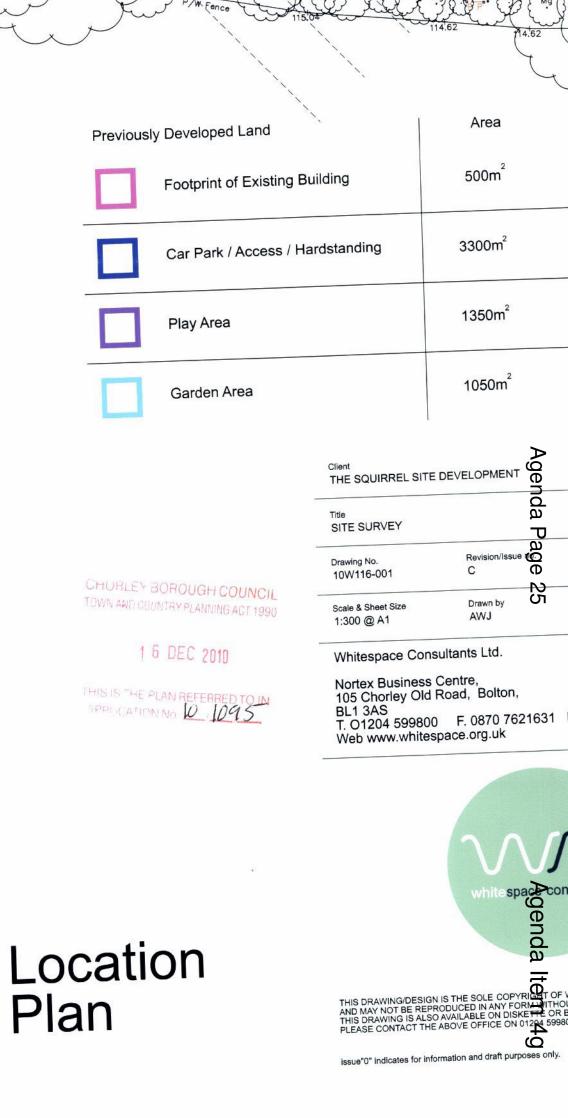

at this date. © Crown Copyright 2009.

Reproduction in whole or part is prohibited without the prior permission of Ordnance Survey.

Ordnance Survey, the OS Symbol and OS Sitemap are registered trademarks of Ordnance Survey, the national mapping agency of Great Britain.

The representation of a road, track or path is no evidence of a right of way.

The representation of features as lines is no evidence of a property boundary.

Part or all of this OS Sitemap is enlarged from mapping produced at one or more of the following scales: 1:1250, 1:2500, 1:10000.

20 Scale 1:1250

Supplied by: Chorley B C Serial number: 08400100 Centre coordinates: 363008.25 412009.25

Further information can be found on the OS Silemap information leaflet or the Ordnance Survey web site: www.ordnancesurvey.co.uk



Agenda Page 26

Agenda Item 4g





Agenda Page 30