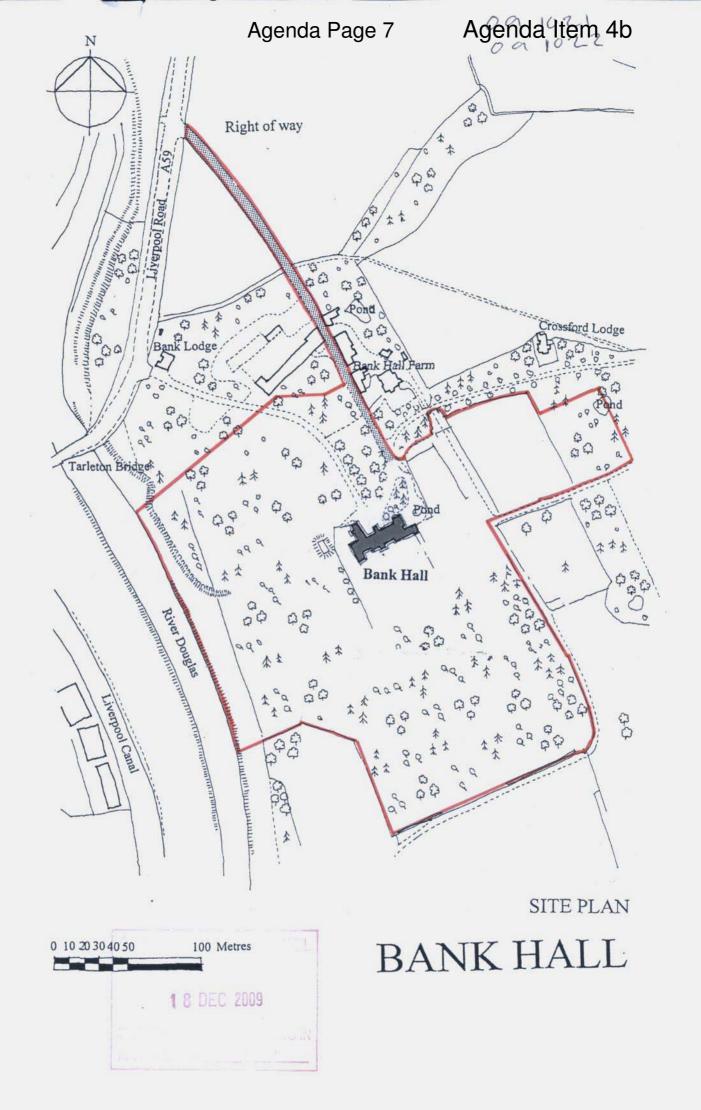

| Agenda<br>No | a Item                                                                                                                        |
|--------------|-------------------------------------------------------------------------------------------------------------------------------|
| 4 a          | ) 09/01021/FULMAJ - Bank Hall, Bank Hall Drive, Bretherton (Pages 1 - 6)                                                      |
| 4 b          | ) 09/01022/LBC - Bank Hall, Bank Hall Drive, Bretherton (Pages 7 - 12)                                                        |
| 4 c          | <u>10/00176/OUTMAJ - Flat Iron Car Park, Union Street, Chorley</u> (Pages 13 - 16)                                            |
| 4 d          | ) <u>10/00771/FUL - Land immediately East of 43-51 of Acresfield, Adlington, Lancashire</u><br>(Pages 17 - 18)                |
| 4 e          | ) <u>10/00946/REMMAJ - Vertex Training and Conference Centre Little Carr Lane,</u><br><u>Chorley, PR7 3JT</u> (Pages 19 - 22) |
| 4 f)         | <u>10/01067/FULMAJ - Unicorn Fairs South Hall, Park Hall, Park Hall Road, Charnock</u><br><u>Richard</u> (Pages 23 - 24)      |
| 4 g          | ) <u>10/01095/FUL - Sultan's Palace Indian Restaurant, Bolton Road, Anderton, Bolton</u><br>(Pages 25 - 28)                   |
| 4 h          | ) <u>10/01012/FULMAJ - Parcel J and L Buckshaw Avenue, Buckshaw Village</u> (Pages 29 - 30)                                   |