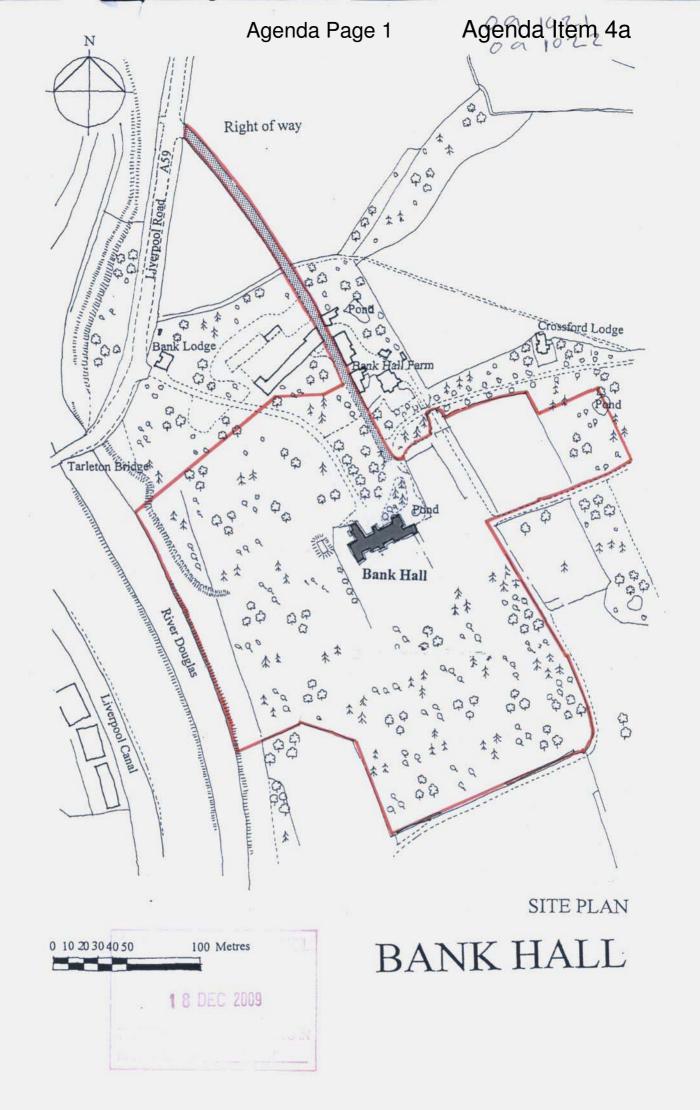

| Agenda<br>No | a Item                                                                                                                        |
|--------------|-------------------------------------------------------------------------------------------------------------------------------|
| 4 a          | ) 09/01021/FULMAJ - Bank Hall, Bank Hall Drive, Bretherton (Pages 1 - 6)                                                      |
| 4 b          | ) 09/01022/LBC - Bank Hall, Bank Hall Drive, Bretherton (Pages 7 - 12)                                                        |
| 4 c          | <u>10/00176/OUTMAJ - Flat Iron Car Park, Union Street, Chorley</u> (Pages 13 - 16)                                            |
| 4 d          | ) <u>10/00771/FUL - Land immediately East of 43-51 of Acresfield, Adlington, Lancashire</u><br>(Pages 17 - 18)                |
| 4 e          | ) <u>10/00946/REMMAJ - Vertex Training and Conference Centre Little Carr Lane,</u><br><u>Chorley, PR7 3JT</u> (Pages 19 - 22) |
| 4 f)         | <u>10/01067/FULMAJ - Unicorn Fairs South Hall, Park Hall, Park Hall Road, Charnock</u><br><u>Richard</u> (Pages 23 - 24)      |
| 4 g          | ) <u>10/01095/FUL - Sultan's Palace Indian Restaurant, Bolton Road, Anderton, Bolton</u><br>(Pages 25 - 28)                   |
| 4 h          | ) <u>10/01012/FULMAJ - Parcel J and L Buckshaw Avenue, Buckshaw Village</u> (Pages 29 - 30)                                   |