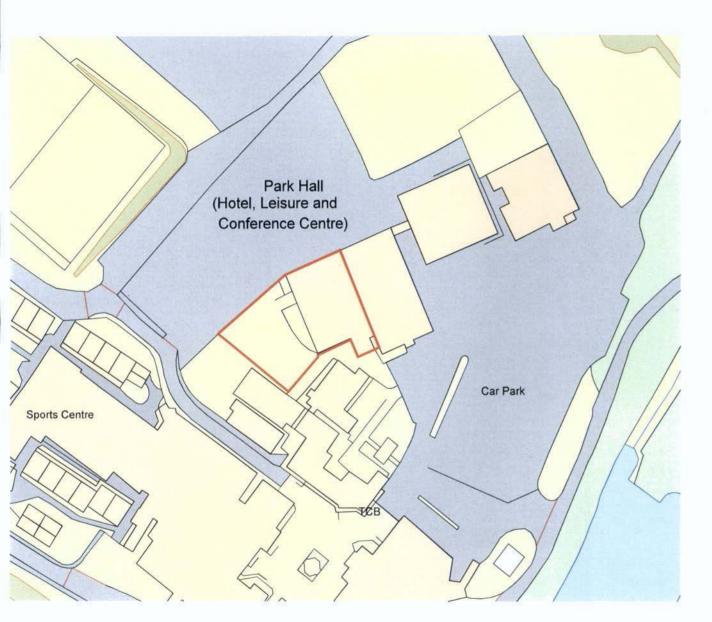

## 10/01067

| 19100 | m nuter  |                 |                 |             | shaven by state |
|-------|----------|-----------------|-----------------|-------------|-----------------|
| )     | 10       | 20              | 50              |             | 100             |
|       | 10       | 20              | 50              |             | iun             |
| -019  | đ        |                 |                 |             |                 |
| P     | ark Hall | E               |                 |             |                 |
| S     | outh Ha  | 1               |                 |             |                 |
| C     | harnock  | Richard, C      | chorley PR7 5LP |             |                 |
| _     |          | _               |                 |             |                 |
| bert  |          | WC CONSTRUCTION |                 |             |                 |
| н     | elp the  | Homeless (      | Chorley Ltd     |             |                 |
| traw  | ng title |                 |                 |             |                 |
| S     | te Loca  | tion Plan       |                 |             |                 |
| statu |          |                 |                 |             |                 |
| P     | anning   |                 |                 |             |                 |
| thew. | ng no    | novitivoh       | scale           | drasett bly | tate            |
|       | -1631    | LO1 -           | 1:1000@ A3      | GLB         | Nov 10          |
| 11    |          |                 |                 |             |                 |