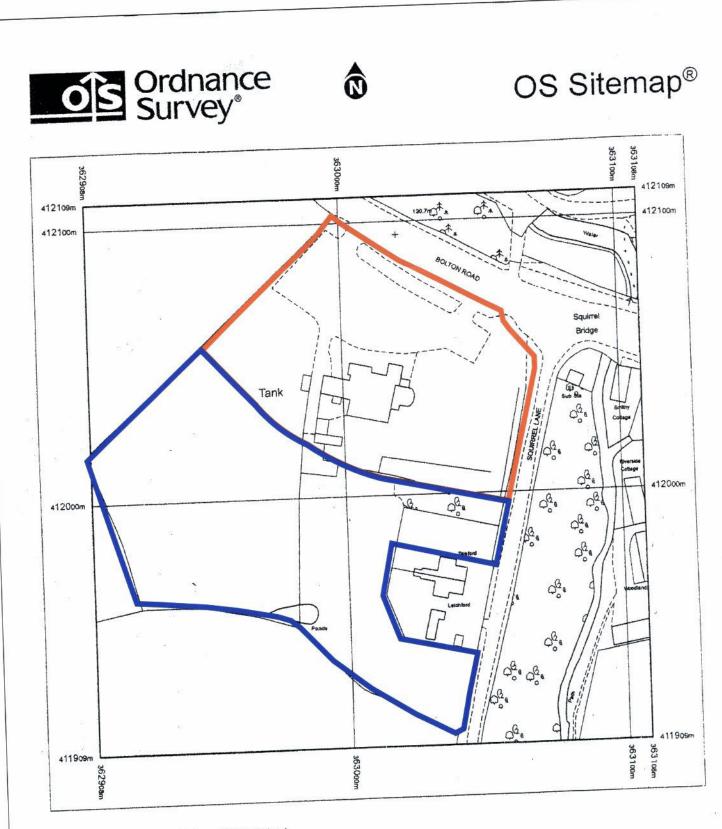

116.26

Produced 16.06.2009 from the Ordnance Survey National Geographic Database and incorporating surveyed revision available at this date. © Crown Copyright 2009.

Reproduction in whole or part is prohibited without the prior permission of Ordnance Survey.

Ordnance Survey, the OS Symbol and OS Sitemap are registered trademarks of Ordnance Survey, the national mapping agency of Great Britain.

The representation of a road, track or path is no evidence of a right of way.

The representation of features as lines is no evidence of a property boundary.

Part or all of this OS Sitemap is enlarged from mapping produced at one or more of the following scales: 1:1250, 1:2500, 1:10000.

20 Scale 1:1250

Supplied by: Chorley B C Serial number: 08400100 Centre coordinates: 363008.25 412009.25

Further information can be found on the OS Silemap information leaflet or the Ordnance Survey web site: www.ordnancesurvey.co.uk

Agenda Page 26

Agenda Item 4g

Agenda Page 30