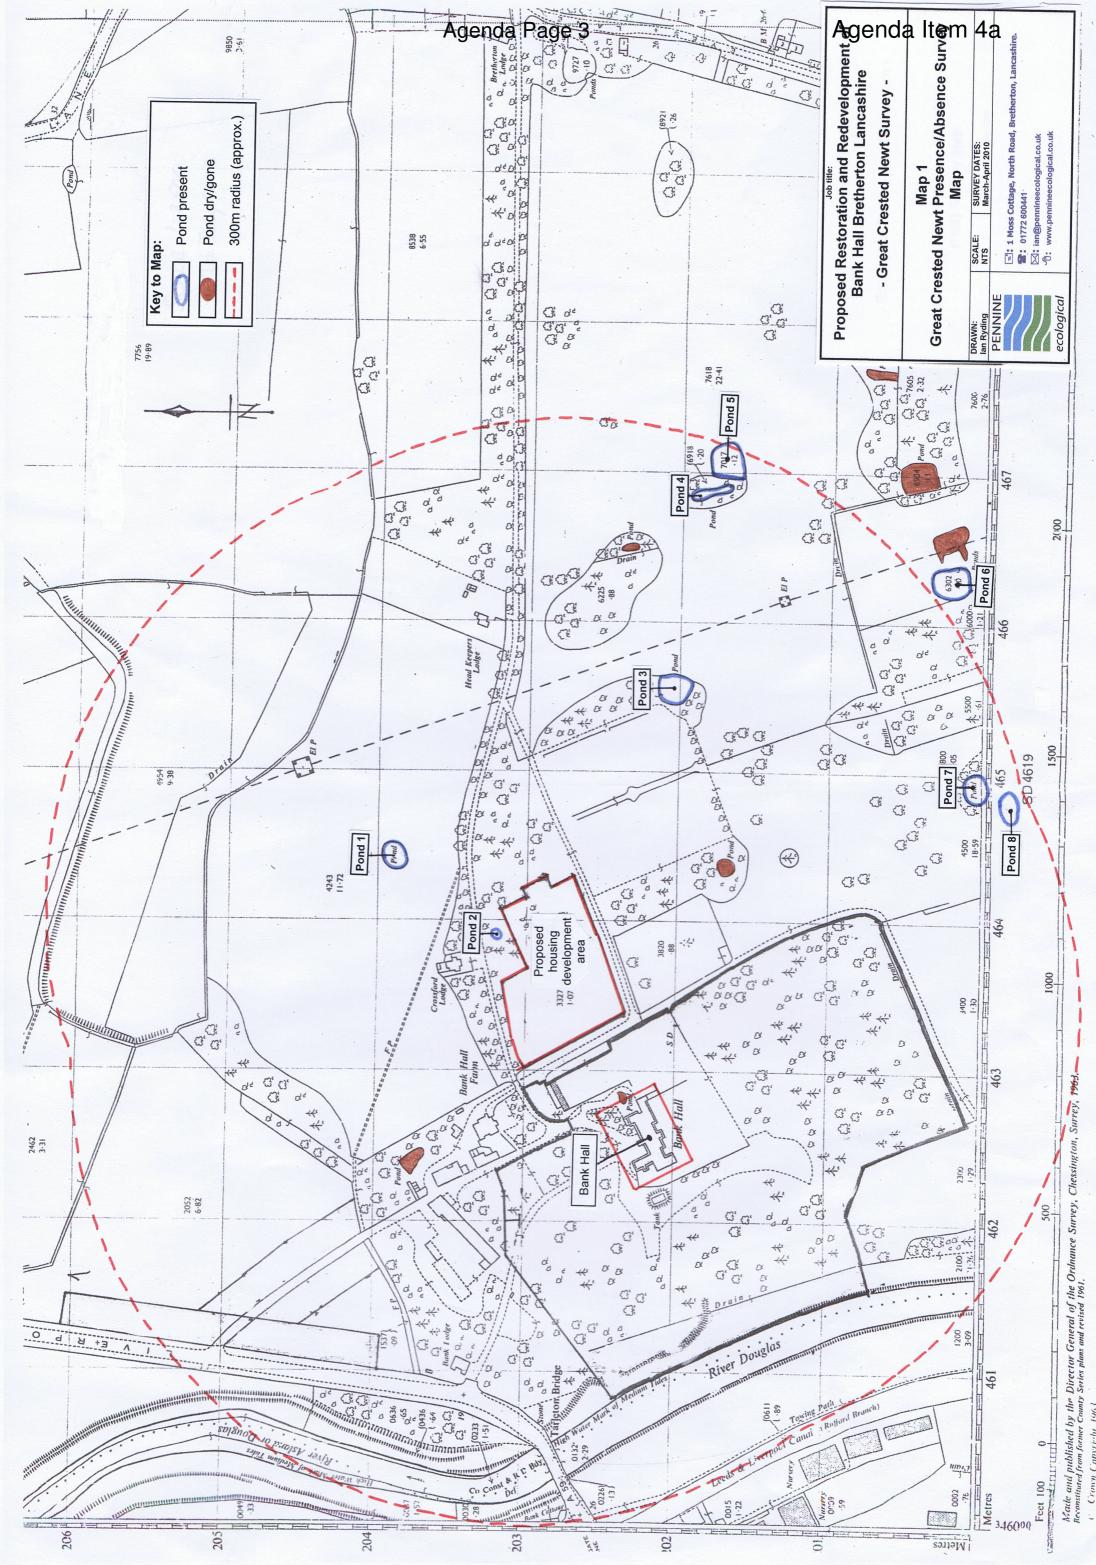

| Agenda<br>No | a Item                                                                                                                        |
|--------------|-------------------------------------------------------------------------------------------------------------------------------|
| 4 a          | ) 09/01021/FULMAJ - Bank Hall, Bank Hall Drive, Bretherton (Pages 1 - 6)                                                      |
| 4 b          | ) 09/01022/LBC - Bank Hall, Bank Hall Drive, Bretherton (Pages 7 - 12)                                                        |
| 4 c          | <u>10/00176/OUTMAJ - Flat Iron Car Park, Union Street, Chorley</u> (Pages 13 - 16)                                            |
| 4 d          | ) <u>10/00771/FUL - Land immediately East of 43-51 of Acresfield, Adlington, Lancashire</u><br>(Pages 17 - 18)                |
| 4 e          | ) <u>10/00946/REMMAJ - Vertex Training and Conference Centre Little Carr Lane,</u><br><u>Chorley, PR7 3JT</u> (Pages 19 - 22) |
| 4 f)         | <u>10/01067/FULMAJ - Unicorn Fairs South Hall, Park Hall, Park Hall Road, Charnock</u><br><u>Richard</u> (Pages 23 - 24)      |
| 4 g          | ) <u>10/01095/FUL - Sultan's Palace Indian Restaurant, Bolton Road, Anderton, Bolton</u><br>(Pages 25 - 28)                   |
| 4 h          | ) <u>10/01012/FULMAJ - Parcel J and L Buckshaw Avenue, Buckshaw Village</u> (Pages 29 - 30)                                   |