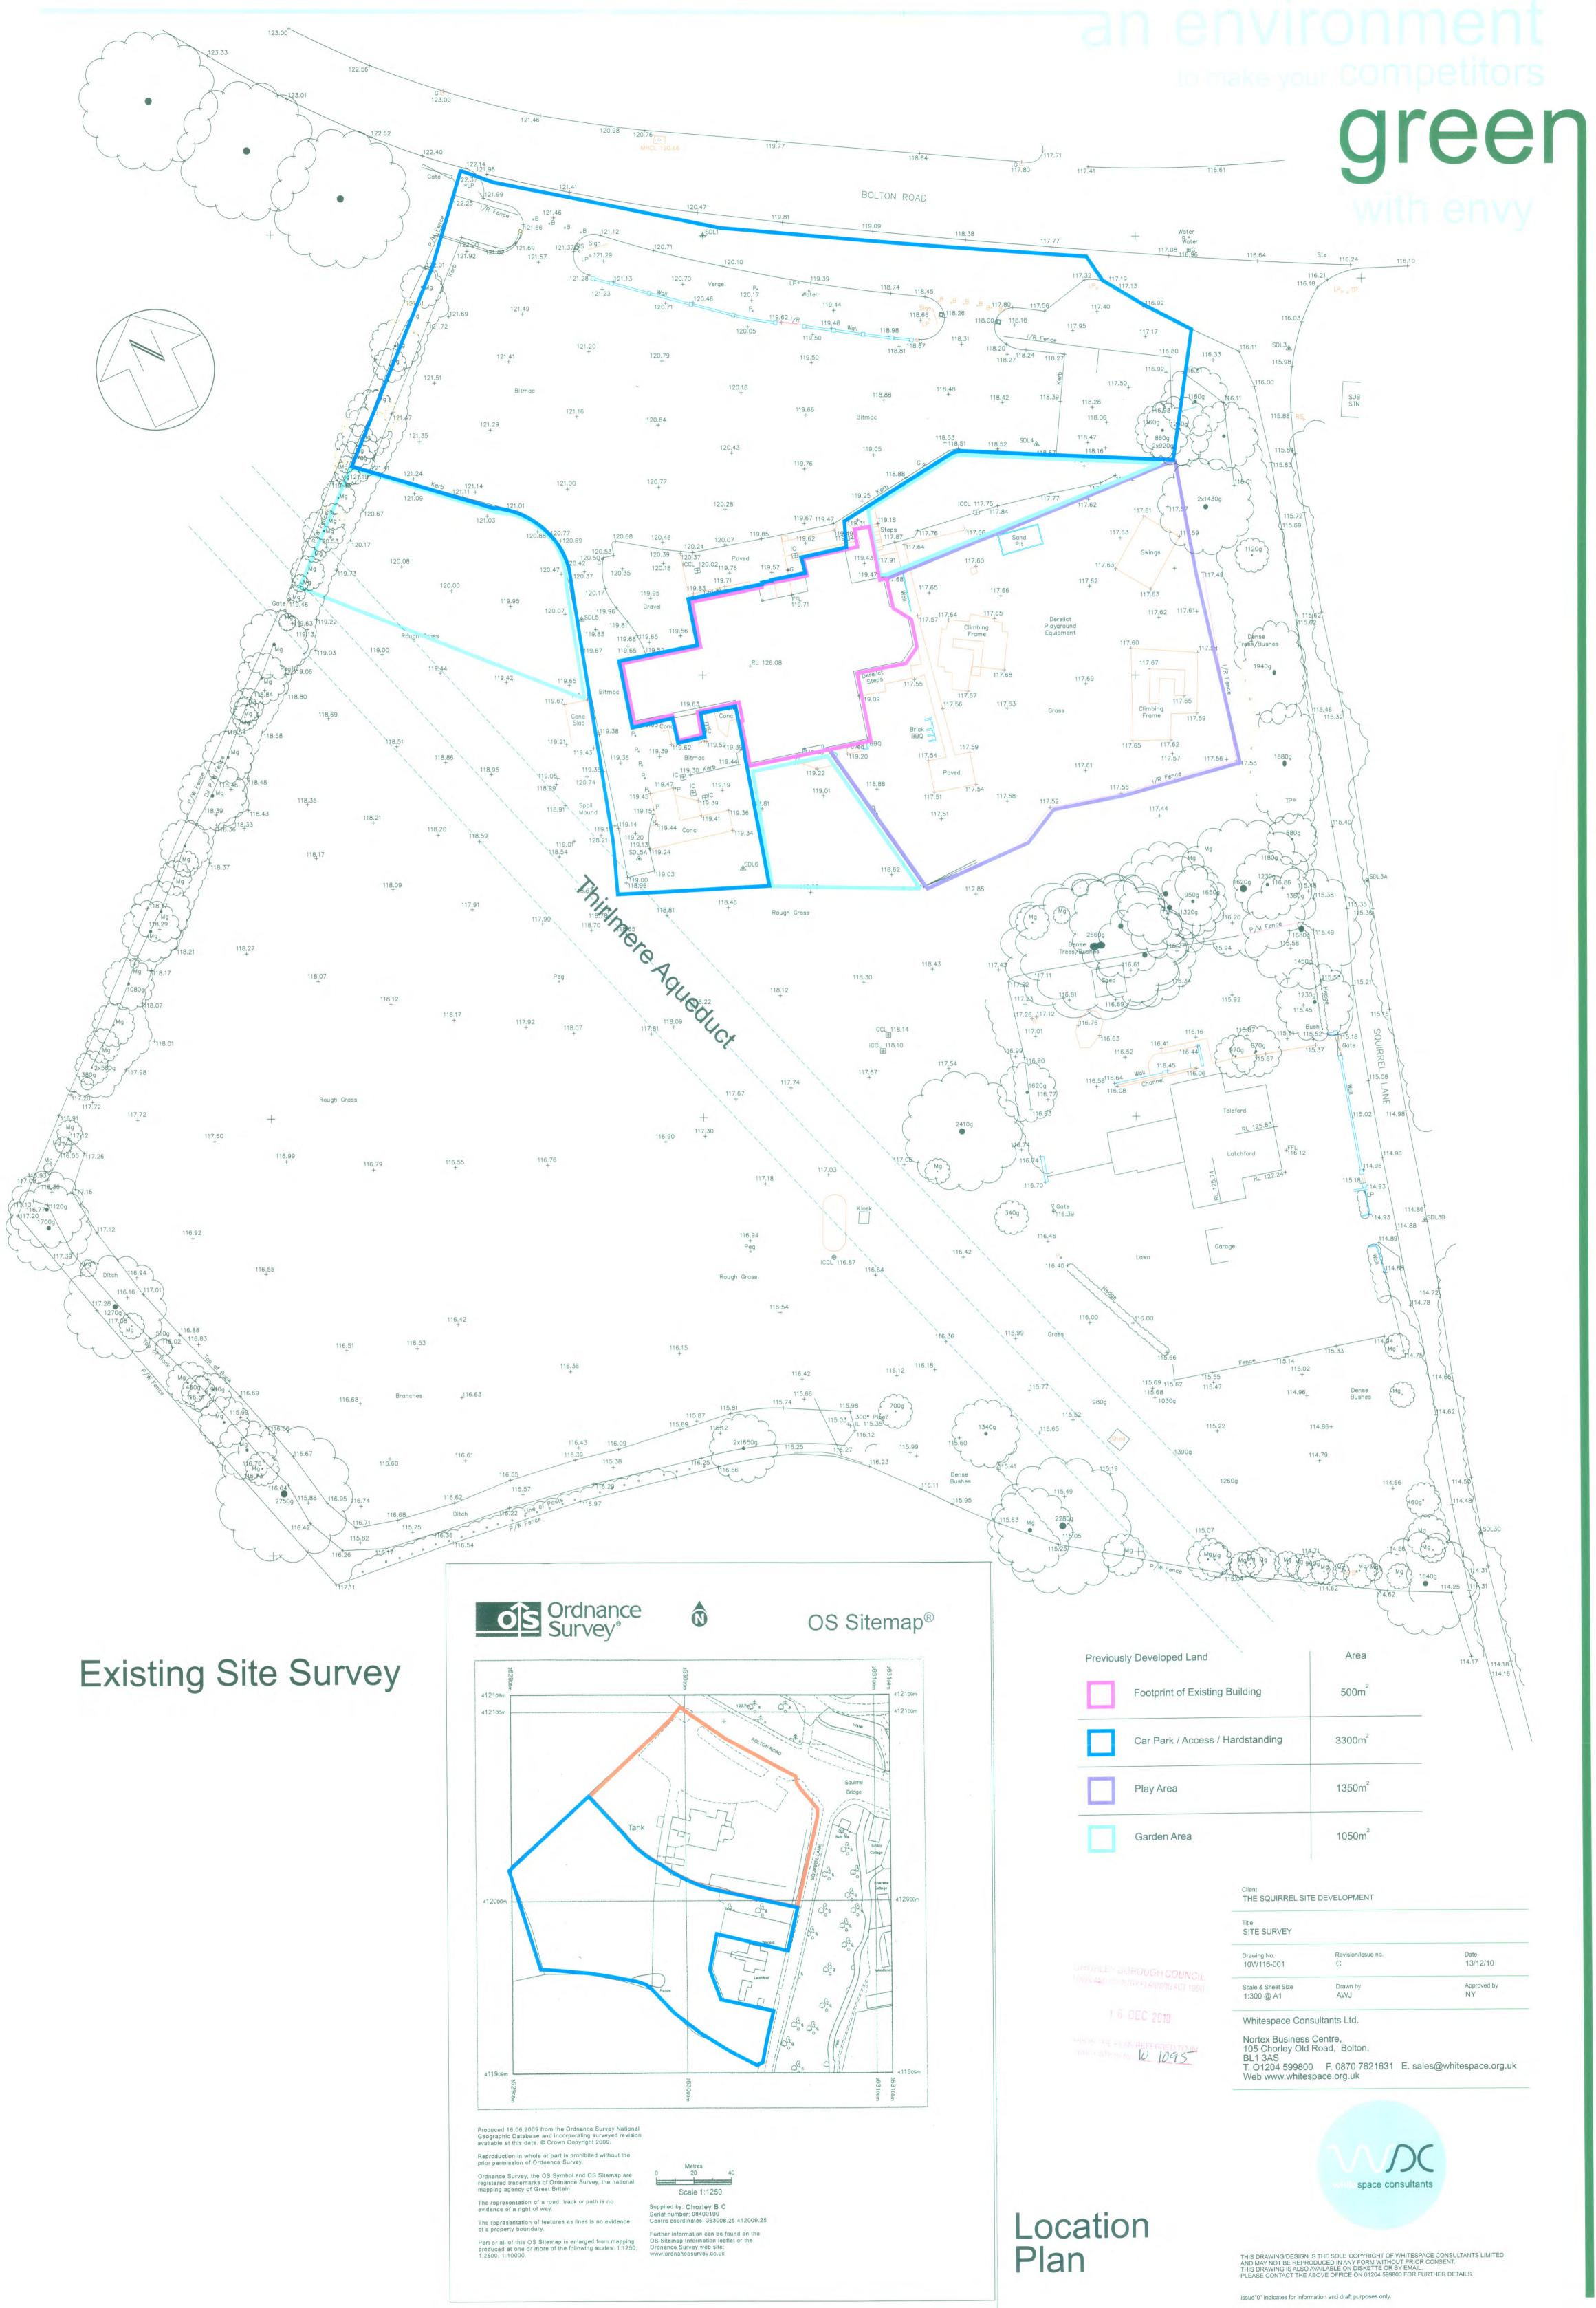

009.

Reproduction in whole or part is prohibited without the prior permission of Ordnance Survey.

Ordnance Survey, the OS Symbol and OS Sitemap are registered trademarks of Ordnance Survey, the national mapping agency of Great Britain.

The representation of a road, track or path is no evidence of a right of way.

The representation of features as lines is no evidence of a property boundary.

Part or all of this OS Sitemap is enlarged from mapping produced at one or more of the following scales: 1:1250, 1:2500, 1:10000.

20 Scale 1:1250

Supplied by: Chorley B C Serial number: 08400100 Centre coordinates: 363008.25 412009.25

Further information can be found on the OS Silemap information leaflet or the Ordnance Survey web site: www.ordnancesurvey.co.uk



Agenda Page 26

Agenda Item 4g





Agenda Page 30